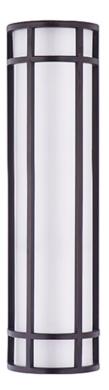

### PRODUCT DESCRIPTION

Crafted of 304 Grade Stainless steel and UV stabilized acrylic, Moon Ray offers a classic design thoughtfully engineered to withstand commercial uses indoors and outdoors. Advanced LED technology delivers high light output.

# GLASS

White WT

### MATERIAL

Stainless Steel, Acrylic