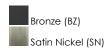

### PRODUCT DESCRIPTION

Crafted of 304 Grade Stainless steel and UV stabilized acrylic, Moon Ray offers a classic design thoughtfully engineered to withstand commercial uses indoors and outdoors. Advanced LED technology delivers high light output.



\*height from center of outlet to the top of the fixture

### **MEASUREMENTS**

DIMENSION : 6" W x 24" H x 4" Ext

BACK PLATE : 5.25" W x 23.25" H x 12" HCO

HANGING WEIGHT : 5.91 lb

#### LAMPING

INPUT VOLTAGE : 120-277V

LUMENS : 1,850 Rated (1,300 Del.)

BULB : 1 x 23W LED PCB Integrated , 23W Total

BULB INCLUDED : (Integrated)

DIMMABLE : No
CRI : 80+ CRI
COLOR\_TEMP : 3000K

#### **FINISHES OPTION**



# GLASS

White WT

### MATERIAL

Stainless Steel, Acrylic

# RATINGS

cETLus Wet Location ADA







#### **ADDITIONAL**

INSTALL UP/DOWN: Up RATED LIFE 40000 Hours OPERATING TEMPERATURE: -20°C (-4°F), 40°C (104°F)

PHOTOMETIC: Report Found Online

Always consult a qualified electrician before installing any lighting product.



WESTERN DISTRIBUTION CENTER (HEADQUARTER)
253 NORTH VINELAND AVE I CITY OF INDUSTRY, CA 91746

# **EASTERN DISTRIBUTION CENTER**

101 GARDNER PARK | PEACHTREE CITY, GA 30269

P. 626.956.4200 | F. 626.956.4225 | maximlighting.com