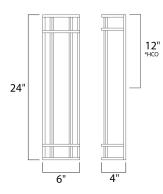

\*height from center of outlet to the top of the fixture

### **MEASUREMENTS**

DIMENSION : 6" W x 24" H x 4" Ext

BACK PLATE : 5.25" W x 23.25" H x 12" HCO

HANGING WEIGHT : 5.91 lb